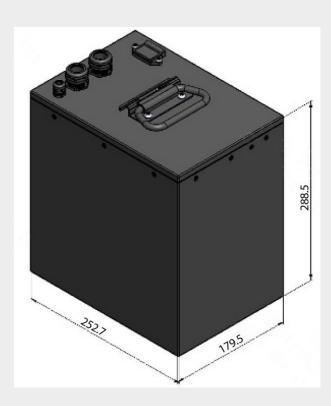

The number of cycles is based on to the average percentage of discharge used

100% discharged 25000 < cycle

| Mechanical Specifications: |                     |
|----------------------------|---------------------|
| size                       | 252.7*179.5*288.5mm |
| Material                   | Sheet metal         |
| weight                     | 20.2kg              |
| Terminal type              | Pinzikou            |